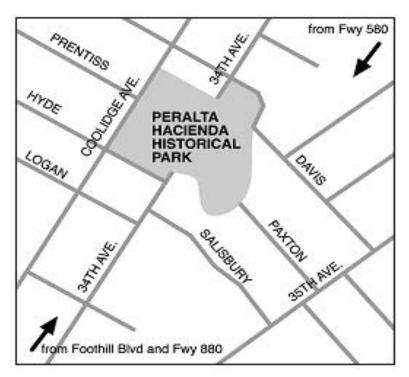

## Location

Peralta Hacienda Historical
Park is located at 2465 34th
Avenue, Oakland, CA 94601, at
the corner of Coolidge Avenue
and Hyde Street. The Fruitvale
Transit Village is located 1/4
mile to the west.

# From I-580 West (heading toward Berkeley/San Francisco)

Take the Coolidge Ave/Fruitvale Ave exit. Turn left on Coolidge Ave. Turn left on Hyde St.

Turn left on 34th Ave.

Arrive at 2465 34th Ave on the left.

# From I-580 East (heading toward Hayward)

Take the Fruitvale Ave exit.

Proceed in same direction as exit ramp. Go six blocks.

Turn right on Coolidge. Go about half mile.

Turn left on Hyde St.

Turn left on 34th Ave.

Arrive at 2465 34th Ave on the left.

### From I-880 North

Take the High St/Alameda exit onto Coliseum Way.

Take ramp onto 42nd Ave toward I-880 North.

Turn left on Foothill Blvd.

Turn right on 34th Ave.

Arrive at 2465 34th Ave on the left.

#### From I-880 South

Take the 23rd Avenue/Alameda exit onto Dennison St.

Turn right on Embarcadero.

Continue on ramp. Continue on 16th Ave.

Turn right on Foothill Blvd.

Turn left on 34th Ave.

Arrive at 2465 34th Ave on the left.